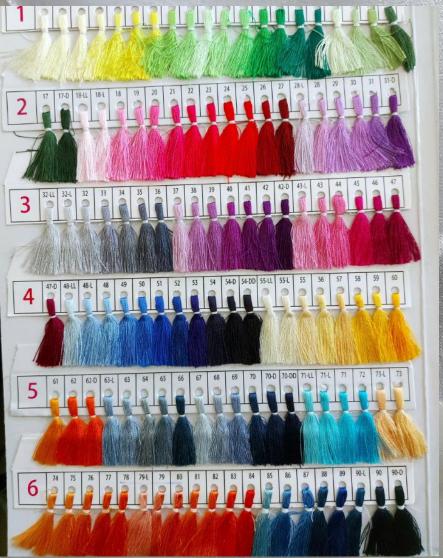

#### INDIAN HANDLOOM DUPIONI SHANTUNG SILK FABRIC

JPHandloom is one of the Oldest & pioneer Textile Company engaged in production of Best Quality Indian Handloom Dupioni Silk Fabrics (With Slub). Our Fabric Width: 44 inch & 54 inch Our Fabric Weight: 100 gm/mtr & 110 gm/mtr (45 inch wide) We can offer you more than 70 color options in Dupioni Silk Fabric.