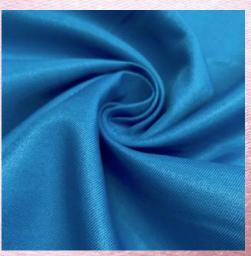

### OUR Mulberry Satin Crepe Silk FABRICS:

Mulberry silk fabric is renowned for its luxurious feel and exceptional quality. It is crafted from the silk fibers produced by silkworms fed exclusively on mulberry leaves, hence the name. This type of silk is highly prized for its smooth texture, natural sheen, and durability. Mulberry silk fabric is known for its hypoallergenic properties, making it suitable for sensitive skin. It drapes beautifully, making it a popular choice for high-end clothing such as silk blouses, dresses, and scarves. Additionally, it is often used in luxury bedding due to its softness and breathability. Overall, mulberry silk fabric represents the pinnacle of silk quality and is favored by those who appreciate both luxury and comfort.

The Satin Crepe Silk Fabric Varities We produce are:

P

14 momme (70 grams/mtr - 45 inch wide)

16 momme (80 grams/mtr - 45 inch wide)

19 momme (94 grams/mtr - 45 inch wide)

22 momme (110 grams/mtr - 45 inch wide)