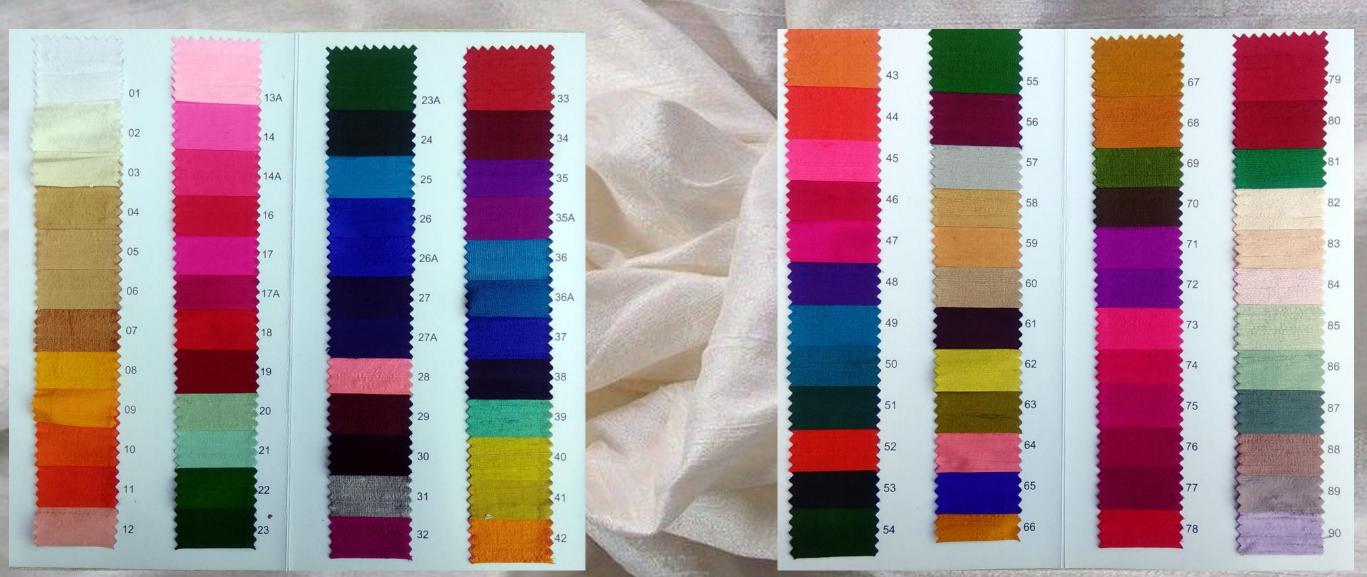

## CHIFFON / CREPE / HABOTAI / GEORGETTE / ORGANZA



Chinon Chiffon Silk Fabric- 37 gram Diamond Chiffon Silk Fabric- 32 gram Platinum Chiffon Silk Fabric- 40 gram



Handloom Mulberry Silk Fabric 45 gram / 55 gram



Mulberry Silk TWILL Fabric 65 gram / 75 gram



Crepe de Chine Silk Fabric 60 gram / 80 gram



Organza Silk 15 gram / 22 gram / 28 gram/37 gram Organza Silk Satin- 48 gram

Georgette Silk Fabric 40 gram/60 gram/80 gram

#### INDIAN HANDLOOM DUPIONI SHANTUNG SILK FABRIC

JPHandloom is one of the Oldest & pioneer Textile Company engaged in production of Best Quality Indian Handloom Dupioni Silk Fabrics (With Slub). Our Fabric Width: 44 inch & 54 inch Our Fabric Weight: 100 gm/mtr & 110 gm/mtr (45 inch wide) We can offer you more than 70 color options in Dupioni Silk Fabric.